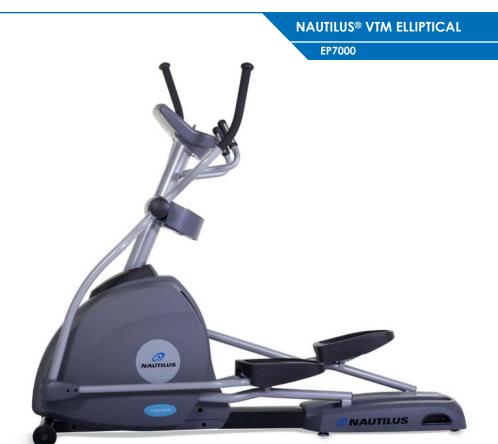

Comfortable Movement. The thick padded foot plate along with a silky, smooth 20" stride length delivers a pleasurable workout Intuitive Control Panel. Quick start/stop button and simple selections with one-touch control allow users to operate with ease Self-Generating System. Self-powered system offers cordless movement that is easy to maintain

## **FEATURES**

- Display Type: 6 LED, 8 x 32 Dot Matrix
- Display Feedback: Time, Distance, Heart Rate, Watt, RPM, Level, Mets, Calories
- Programs: 7 Programs, 4 HRC, 4 Users, Body Fat
- Maximum User Weight: 400 lbs/ 182 kg
- Power Requirements: Self-Powered
- Heart Rate Feedback: Contact and Wireless Telemetry
- Stride: 20"/ 50 cm
- Resistance Range: 1-16 Levels
- Flywheel: 22 lbs/10 kg
- Dimensions: 70" H x 80" L x 27" W/ 178 H x 203 L x 68 W cm
- Warranty: 3 Years Parts, 1 Year Labor