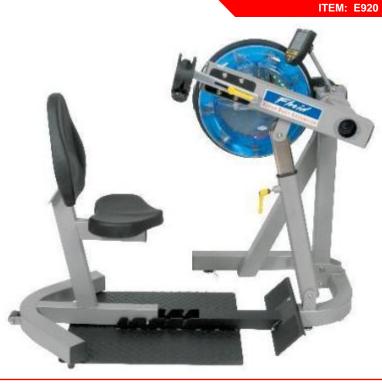

Fluid UBE E920

THE NEW, UNIQUE AND TECHNOLOGICALLY ADVANCED E-920 UBE has multiple adjustments to perfectly accommodate all levels of able bodied and those users with disabilities. The E-920 UBE Cycle is our top of the range medical grade rehab machine. The Upper Body Ergometer gives users the option of adjusting the crank arm length. This feature is especially useful for mechanical/ rehab/ and elite athlete use. The E-920 is perfect for the professional facility where maximum versatility of equipment is essential and is ideal for rehabilitation.

## Key features include:

- 20 level patented Variable Fluid Resistance
- Variable length crank arms ideal for mechanical/rehab use
- Instantly adaptable between 3 functions seated, standing or wheelchair access
- Operates in forward & reverse directions
- Angle adjustable, self leveling hand grips
- · Main arm adjusts from horizontal to vertical with internal gas-assist mechanism
- Interactive Performance Monitor
- 4 position, horizontal seat adjustment
- Contoured "soft touch" seat with lumbar support
- Foot rest for added stability
- Heart rate reception built in
- Compact footprint ans self-generating
- ADA compliant
- Light Commercial Warranty: 10 years on the frame; 3 years Tank & seals; 2 years non-wearing components; All other 1 year